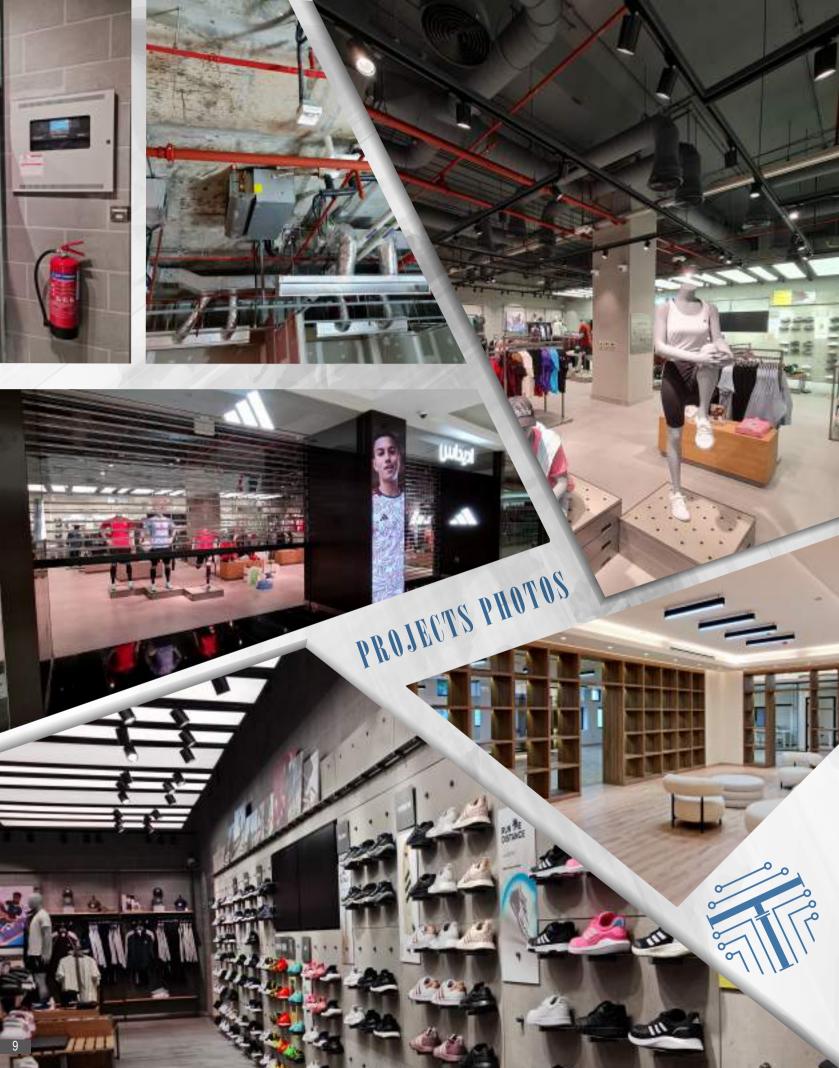

## PROJECTS LIST

| S/N | PROJECT NAME              | LOCATION           |
|-----|---------------------------|--------------------|
| 1   | RKN                       | MSHIRIB DOWNTOWN   |
| 2   | ADIDAS KIDS               | VENDOME MALL       |
| 3   | ADIDAS ORIGINALS          | VENDOME MALL       |
| 4   | MADAM COCO                | VENDOME MALL       |
| 5   | OVER THE CHAIR            | VENDOME MALL       |
| 6   | STRATEGY HUB              | MSHIRIB DOWNTOWN   |
| 7   | SUNNY & CO OFFICE         | MSHIRIB DOWNTOWN   |
| 8   | ADIDAS HC                 | CITY CENTER        |
| 9   | SPORTS CORNER             | BOULIVARD - LUSAIL |
| 10  | LI-NING SHOWROOM          | CITY CENTER        |
| 11  | AL MEERA                  | DOHA EXPO 2023     |
| 12  | OMANI & PARTNERS LOW FIRM | LUSAIL             |
| 13  | ROWWAD BUSINESS SOLUTIONS | LUSAIL             |
| 14  | FOX HILLS GYM             | FOX HILLS          |
| 15  | PRIVATE VILLA             | RAWDAT AL HAMAM    |
| 16  | PRIVATE VILLA             | BANI HAJER         |