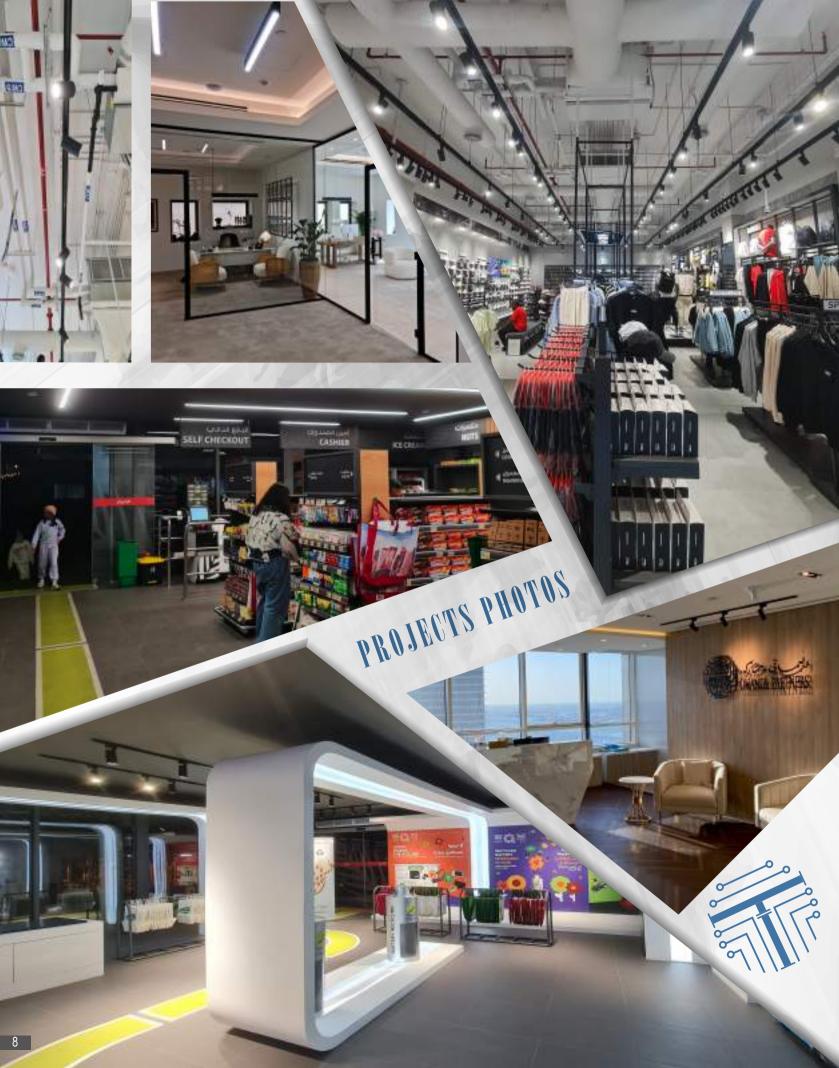

## PROJECTS LIST

| S/N | PROJECT NAME              | LOCATION           |
|-----|---------------------------|--------------------|
| 1   | RKN                       | MSHIRIB DOWNTOWN   |
| 2   | ADIDAS KIDS               | VENDOME MALL       |
| 3   | ADIDAS ORIGINALS          | VENDOME MALL       |
| 4   | MADAM COCO                | VENDOME MALL       |
| 5   | OVER THE CHAIR            | VENDOME MALL       |
| 6   | STRATEGY HUB              | MSHIRIB DOWNTOWN   |
| 7   | SUNNY & CO OFFICE         | MSHIRIB DOWNTOWN   |
| 8   | ADIDAS HC                 | CITY CENTER        |
| 9   | SPORTS CORNER             | BOULIVARD - LUSAIL |
| 10  | LI-NING SHOWROOM          | CITY CENTER        |
| 11  | AL MEERA                  | DOHA EXPO 2023     |
| 12  | OMANI & PARTNERS LOW FIRM | LUSAIL             |
| 13  | ROWWAD BUSINESS SOLUTIONS | LUSAIL             |
| 14  | FOX HILLS GYM             | FOX HILLS          |
| 15  | PRIVATE VILLA             | RAWDAT AL HAMAM    |
| 16  | PRIVATE VILLA             | BANI HAJER         |